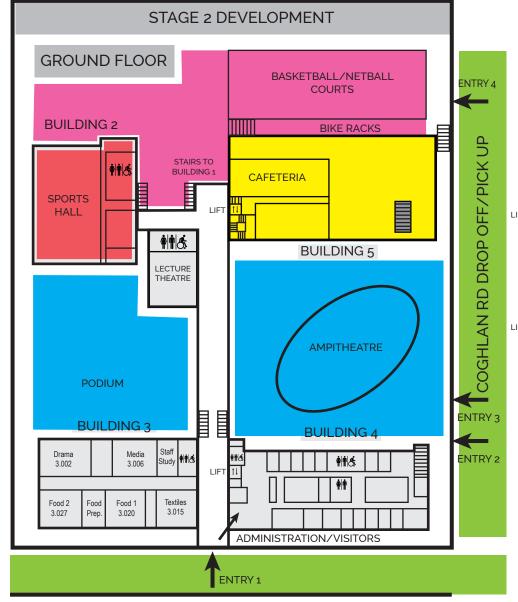

## **MAWAPSP at Bob Hawke College**

The MAWA Gauss BHC class will be held in building 4 first floor room number 4.119.

The arrangements for students arriving will be to enter through the open gate on Coghlan Road and then enter the building though the door to the left – at the end of building 4 – which will take them straight up some stairs to level 1. This will bring them to room 4.119, which will face them at the top of the stairs. Lift access is available if there are any students that require it at the other end of building 4.

## DUTY AREAS STAGE 2 DEVELOPMENT AFTER SCHOOL AREAS COURTS GROUND FLOOR BASKETBALL/NETBALL COLIDER COLIDER

CAFETERIA

AMPITHEATRE

GYM/SPORTS HALL

LIBRARY

**ROBERTS RD**