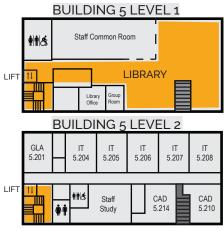

## **MAWAPSP at Bob Hawke College**

The MAWA Gauss BHC class will be held in building 4 first floor room number 4.119.

The arrangements for students arriving will be to enter through the open gate on Coghlan Road and then enter the building though the door to the left – at the end of building 4 – which will take them straight up some stairs to level 1. This will bring them to room 4.119, which will face them at the top of the stairs. Lift access is available if there are any students that require it at the other end of building 4.