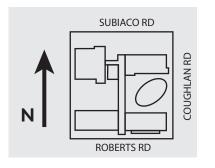

There is limited parking on Roberts Road and Coghlan Road and more parking around the corner on Subiaco Road. There is paid parking on the Western side of Subiaco Oval if there are no other spots available.

West Leederville train station is very close (2-3min walk); that is another option for getting there.

See the next page for a map of the school.