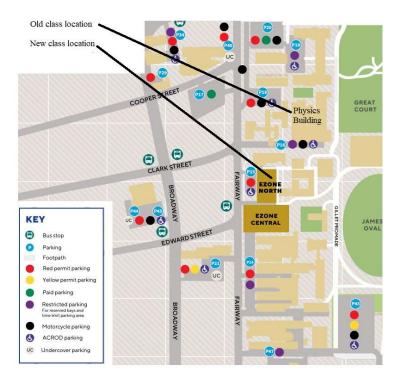

## MAWAPSP Classes in UWA Ezone North first floor room 113 (Industry Hub)



This is a view of the Ezone Central building from Fairway the MAWAPSP class will be in the building (Ezone North) to the left of this beautiful building (behind the tree). It is connected to this building via a walkway on the first floor.





View from first floor walkway looking towards the James Oval standing between Ezone Central and Ezone North looking at room 113. This room is located above the café on the ground floor.



Stairs to level one are situated in the corridor behind the café (Ezone North) and there is a lift to level 1 in the Ezone Central building.