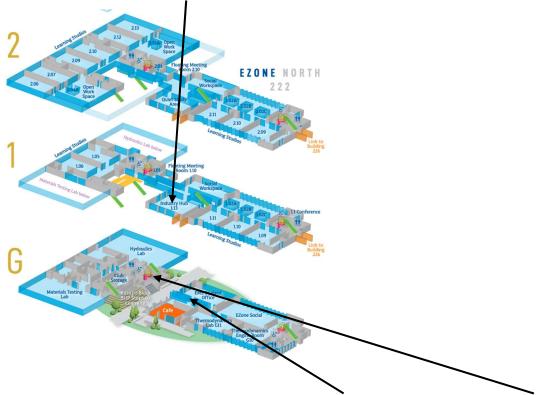

View from first floor walkway looking towards the James Oval standing between Ezone Central and Ezone North looking at room 113. This room is located above the café on the ground floor.

Stairs to level one are situated in the corridor behind the café (Ezone North) and there is a lift to level 1 in the Ezone Central building.