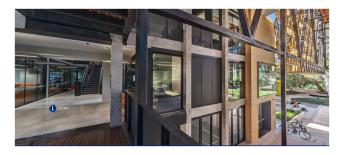

View from first floor walkway looking towards the James Oval standing between Ezone Central and Ezone North looking at room 113. This room is located above the café on the ground floor.

Stairs to level one are situated in the corridor behind the café (Ezone North) and there is a lift to level 1 in the Ezone Central building.